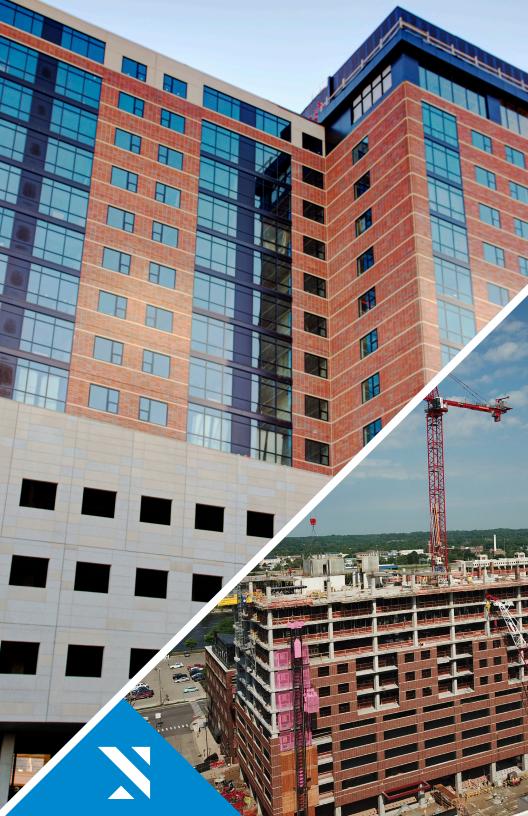

## 601 Bond Grand Rapids, MI | Multifamily

## THE CHALLENGE

601 Bond is a sixteen story structure in downtown Grand Rapids, Michigan. Since there are many buildings downtown, the challenge was to design a building that stood out.

## THE SOLUTION

The project's exterior is a blend of precast finishes to match the surrounding area yet provide a unique element to the area. The multi-textured panels contain random patterns of exposed precast with differing finishes, while the brick is highlighted with the same mix design featuring bull noses to accentuate the exterior.

## THE RESULT

A beautiful apartment building that utilizes a combination of solid thin brick precast cladding panels and load bearing insulated multi-textured panels.

**Total Product Square Footage: 78,405**