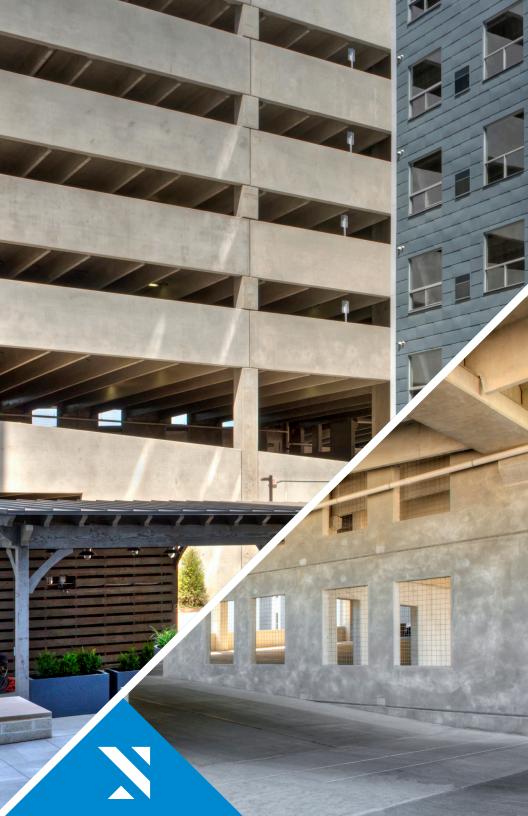

#### THE CHALLENGE

SkyVue is a nine level parking garage and is a part of a large mixed use development project on Brownfield Redevelopment in the City of East Lansing. As a part of the private student housing development it required covered parking as a part of the unit's rental.

## THE SOLUTION

This parking garage was different than most by allowing residents direct access from each level of the parking garage to the residential floors. Unlike the residential floors the retail space lower level was unsecured parking. In order for delivery and maintenance vehicles to have access to the residential structure the lower level had a 22' high ceiling height.

## THE RESULT

SkyVue was built in under nine weeks, providing immediate access for construction crews and proved the versatility of precast concrete.