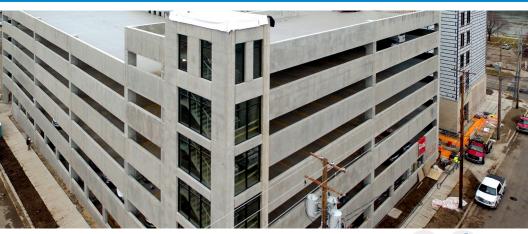

## THE RESULT

This is a seven story single helix parking garage for approximately 350 cars used in conjunction with the adjacent Embassy Suites Hotel. The project has a two story high bay for delivery's to the hotel incorporated under the second level framing and separate vehicle access for valet parking from the hotel lobby.